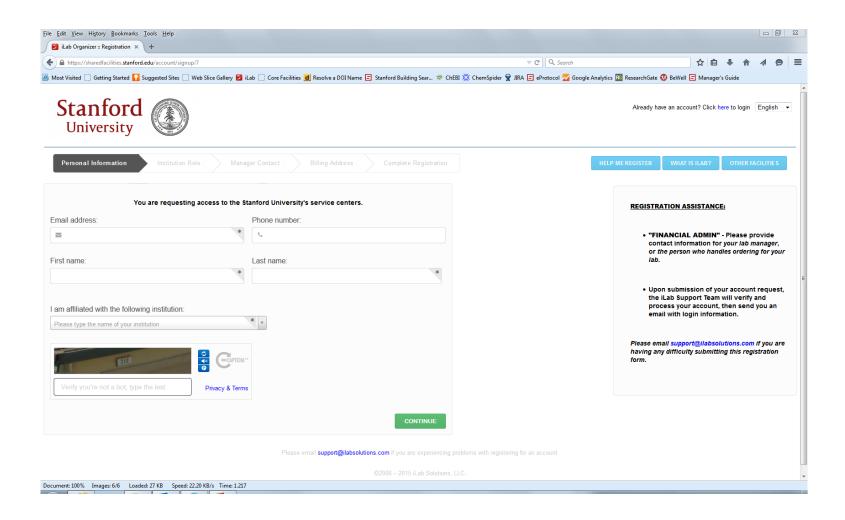

## Fill in the details for your lab

## Information Required

- Your name, email, phone
- Your Institution and role at that institution (e.g. postdoctoral fellow)
- PI's name and email
- Your lab's financial manager's name, phone, and email
- Billing and Shipping addresses (including contact name and phone)