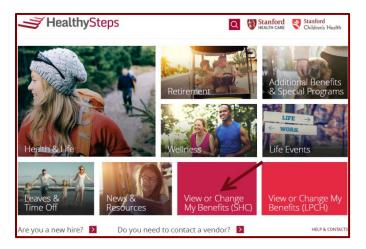

# www.healthysteps4u.org

View benefits summary, enroll in your Health & Welfare benefits, or designate your beneficiaries in the HealthySteps Benefits Portal at www.healthysteps4u.org. Click on Stanford Health Care.

From the homepage, click on View or Change My Benefits (SHC) to enter the enrollment portal.