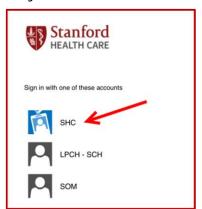

When accessing the portal from a shared-PC from the Hospital or from a network outside of SHC (such as your personal computer or mobile device), you will see the images below. Click on **SHC** and on the next screen, enter your SID and Password. After entering your login, the Duo authentication will pop-up. Proceed accordingly.