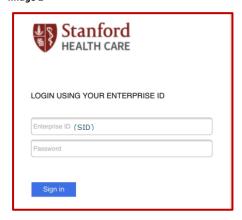

#### SHC SINGLE SIGN-ON

When accessing the portal from a Stanford Health Care (SHC) network, the registration process is handled for you via a secure single sign-on (SSO) using your SHC login credentials: SID and Password.

When accessing the portal from a shared-PC from the Hospital or from a network outside of SHC (such as your personal computer or mobile device), you will see the images below. Click on **SHC** and on the next screen, enter your SID and Password. After entering your login, the Duo authentication will pop-up. Proceed accordingly.