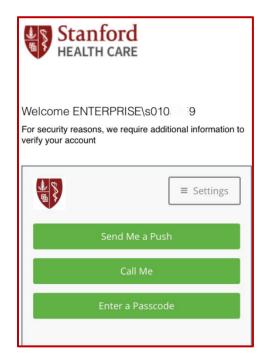

Image 1

Image 2

Image 3: Duo Authentication

If you need assistance with Duo, contact SHC IT Service Desk at <u>HelpDesk3-3333@stanfordhealthcare.org</u> or 650.723.3333.

If you are having access issues and see the message below, send an email to SHC IT Access Management team for assistance at <u>DL-DS-IAMonCall@stanfordhealthcare.org</u>.