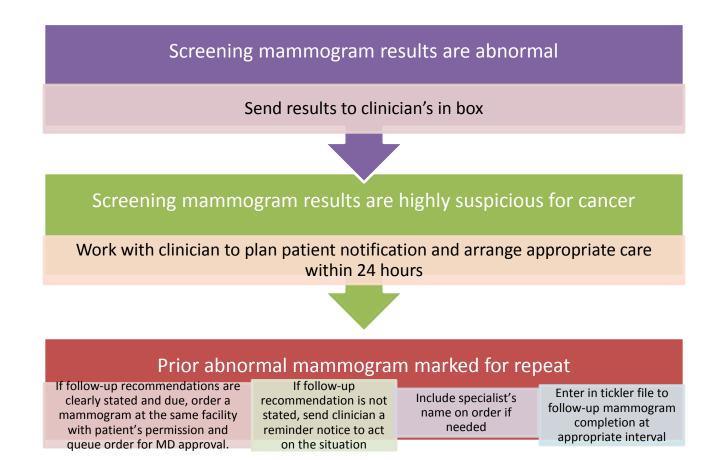

## Mammogram Protocol for SCC Coordinators Every Woman Age 50-75

3/12/2012 Ann Lindsay, MD Reference: http://www.ahrq.gov/clinic/pocketgd1011/ gcp10s2.htm#BreastScreening Approved by: Tim Engberg, RN VP of Ambulatory Care 3/12/2012