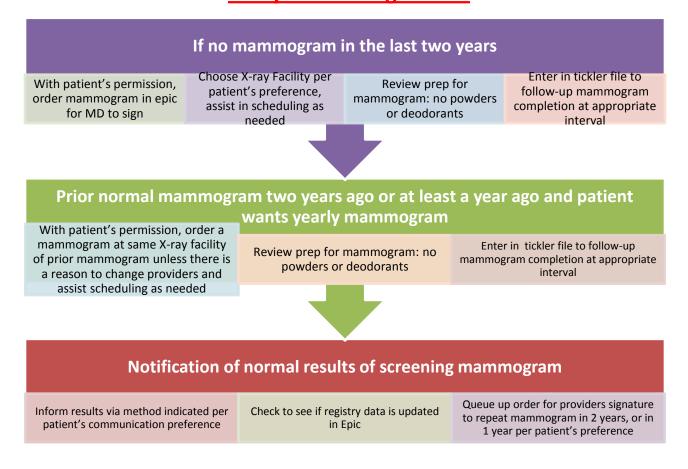

## Mammogram Protocol for SCC Coordinators Every Woman Age 50-75

3/12/2012 Ann Lindsay, MD Reference: http://www.ahrq.gov/clinic/pocketgd1011/ gcp10s2.htm#BreastScreening Approved by: Tim Engberg, RN VP of Ambulatory Care 3/12/2012