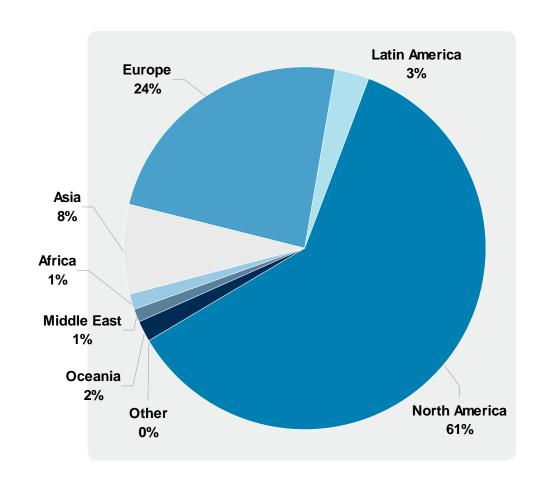

### Network Membership & Reach

- Over 38 million professionals\*
  - ~2 million members join per month
  - Roughly 1 new sign-up per second
- 200 countries
- English, Spanish, French and German
- 150 industries
- Members from all five hundred of the Fortune 500